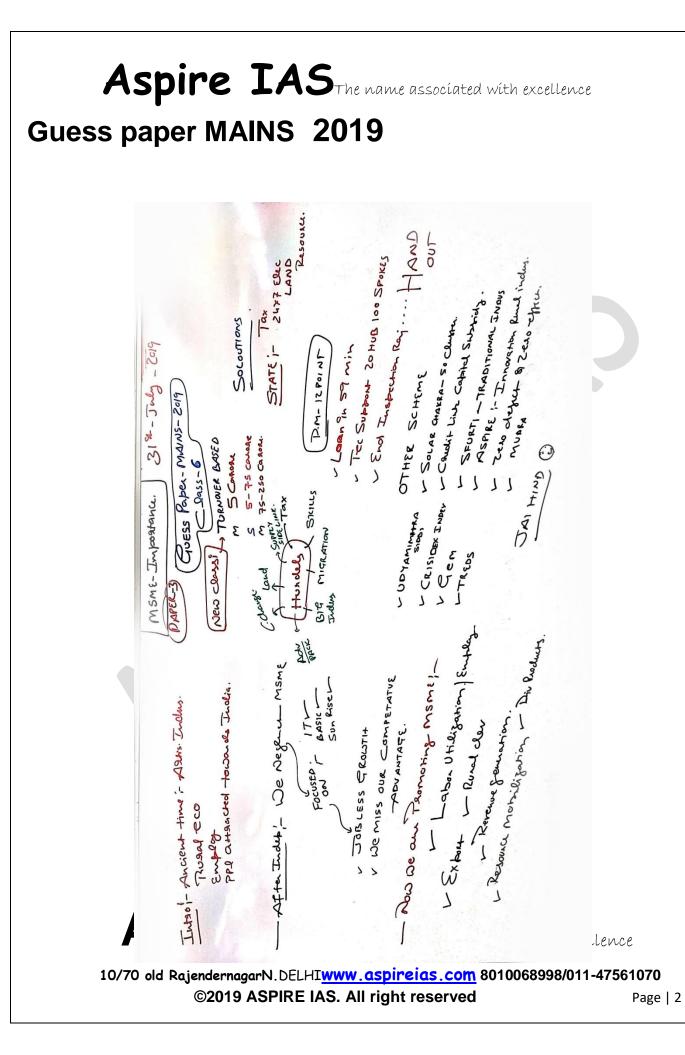

### Aspire IAS The name associated with excellence

#### Guess paper MAINS 2019



# GUESS PAPER SERIES SESSION -5 DATE- 30 July 2019

#### **Judiciary Vs Executive**

**Copyright (C) Aspire IAS** All rights are reserved. No part of this document may be reproduced, stored in a retrieval system or transmitted in any form or by any means, electronic, mechanical, photocopying, recording or otherwise, without prior permission of Aspire IAS.

## Aspire IAS The nam associated with excellence

10/70 old RajendernagarN.DELHI<u>www.aspireias.com</u> 8010068998/011-47561070 ©2019 ASPIRE IAS. All right reserved Page | 1